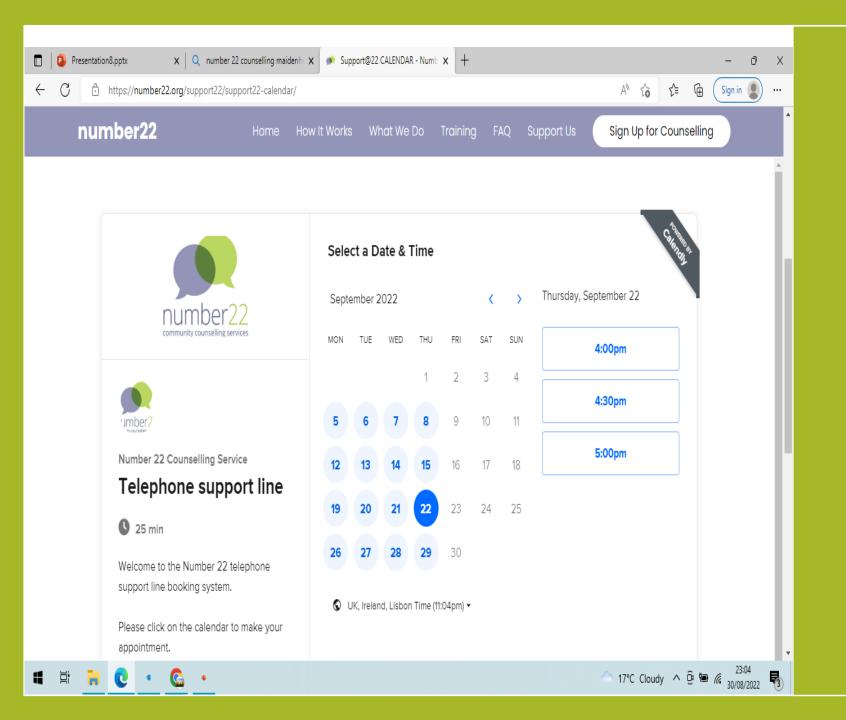

PLEASE COMPLETE YOUR DETAILS, THEN CLICK ON 'SELECT APPOINTMENT TIME'.

3.

THE CALENDAR WILL THEN POP UP SHOWING YOU THE AVAILABLE TIMES. CLICK ON THE TIME THAT SUITS YOU TO MAKE YOUR APPOINTMENT.

4.