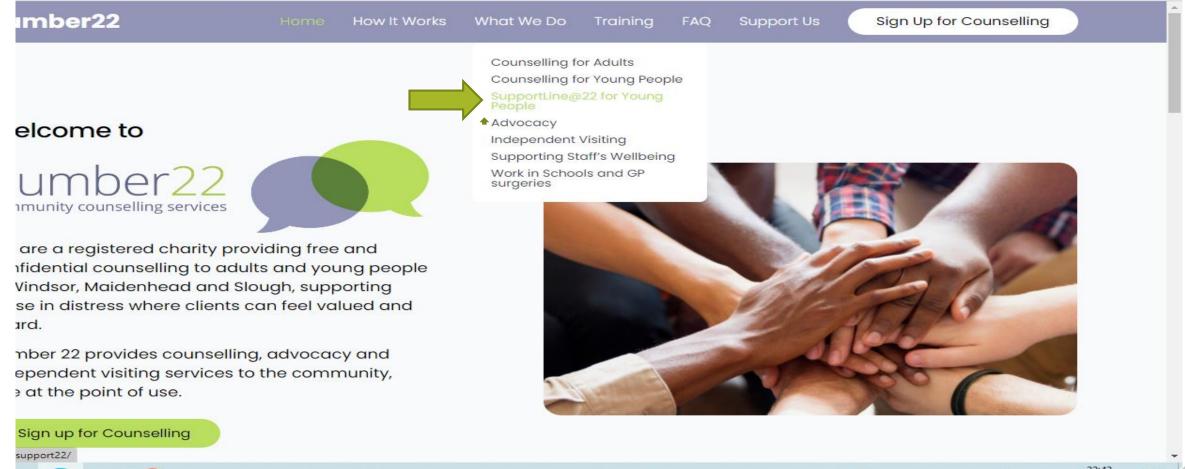

## 2. Click on 'What we do' then a drop down box will show 'support line for young people' - please click

| Image: Presentation8.pptx       x       Q       number 22 counselling maidenhing       x       Image: SupportLine@22 for         ←       C       Image: https://number22.org/support22/ | Young Peop X +                                                                                    | – ⊡ ×<br>A <sup>N</sup> tُø t <sup>*</sup> ≘ tि (Sign in 💽 …  |
|-----------------------------------------------------------------------------------------------------------------------------------------------------------------------------------------|---------------------------------------------------------------------------------------------------|---------------------------------------------------------------|
| number22 Home How It Works What W                                                                                                                                                       | Ve Do Training FAQ Support                                                                        | Us Sign Up for Counselling                                    |
| Telephone Support@22                                                                                                                                                                    | To make your appointment for<br>please fill out the form below. Y<br>calendar to make your appoin | You will then be directed to the                              |
|                                                                                                                                                                                         | Name:*                                                                                            |                                                               |
|                                                                                                                                                                                         | First name *                                                                                      | Last name *                                                   |
|                                                                                                                                                                                         |                                                                                                   |                                                               |
|                                                                                                                                                                                         | Date of Birth:*                                                                                   | Ethnicity:*                                                   |
|                                                                                                                                                                                         | dd/mm/yyyy 📰                                                                                      | White - British/Irish/Other                                   |
|                                                                                                                                                                                         | Post Code:*                                                                                       | Telephone number:*                                            |
|                                                                                                                                                                                         | Email Address:*                                                                                   | (This is the number we will call you on for your appointment) |
|                                                                                                                                                                                         |                                                                                                   |                                                               |
|                                                                                                                                                                                         |                                                                                                   | <b>▼</b><br>1):00                                             |
| H H - O - O -                                                                                                                                                                           |                                                                                                   | ─ 17°C Cloudy ∧ ⊕ m (k <sup>22:58</sup> )<br>30/08/2022       |
|                                                                                                                                                                                         |                                                                                                   |                                                               |