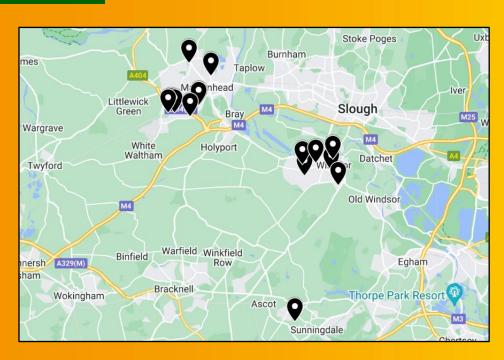

ild with as many opportunities as possible to get inspired by sport and to encourage them to lead a healthy lifestyle. We will also be promoting healthy eating and you can be sure to find lots of fun educational games included throughout the day

# SCL Active 5-12yrs Wessex Primary School, Maidenhead

We create engaging experiences for children to have fun, learn more and move more. Christmas: Active Wonderland, sports, games and arts and craft activities

# BA Sports 5-12yrs Charters and Cox Green Leisure Centres

Multi activity sports camp offering a variety of sporting activities daily

# Magpies in the Community Football Camp 5-13yrs Dedworth Middle School, Windsor

Enjoy days filled with plenty of games and matches whilst focusing on a different topic each day

# CLUB/CAMP LOCATIONS