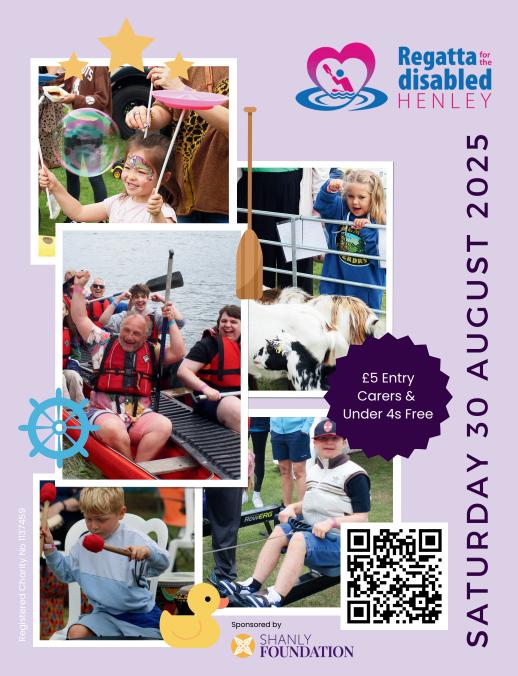

A fun day out by the river for all abilities The Paddock, Phyllis Court Club, Henley-on-Thames RG9 2HT 10.00-4.00pm

www.regattaforthedisabled.org

Regatta for the Disabled offers a fun filled day on and by the River Thames on Saturday 30 August 2025 for those with disabilities and their families/carers.

The event is held in The Paddock at Phyllis Court Club and offers accessible activities not always available to people of all ages and abilities all included in the price of entry.

The land based activities are interactive and include a hands-on farm, circus skills, climbing wall, drumming, archery (soft), rowing machine, Punch and Judy and more.

Free trips on the river are also available with Rivertime being able to hold up to 4 wheelchairs and we have 2 x 10 seater motorboats which run trips all day.

Regatta for the Disabled is unique and exceptional for families and groups who support children and adults with physical disabilities and special educational needs.

## Free Activities

- Boat Trips (including wheelchair access on Rivertime)
- Bell Boat Racing (watch the teams compete) \*
- Climbing Wall (fully accessible/ wheelchair)
- Archery (soft)
- Drumming
- Millers Ark Animals
- Punch and Judy Shows
- Circus Skills Activities
- Storytelling with Makaton signing
- Craft Workshops
- Live Musical
  Entertainment
- Rowing Machines
- Face Painting